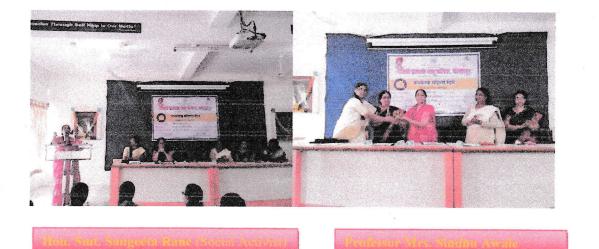

# Rajarshi Chhatrapati Shahu College,Kolhapur Women Empowerment Cell International women's Day

Report

**Beneficiaries** -85

Date: 9/3/2019

On 9/3/2019, a lecture was organized on behalf of Women Empowerment Cell on International Women's Day. On this occasion Hon. Smt. Sangeeta Rane (Social Activist) gave a lecture on the occasion and women's equality activists were present. Mrs. Desai Madhura, Mrs. Lovekar, Sampada, Mrs. Kannade Mamta, Mrs. Dr.Nagane Pratishtha and students were present.

A street play was performed by the students. Professor Mrs. Sindhu Awale presided over the program.

Chairwoman

Women Empowerment Cell

Principal, Rajarshi Chh. Shahu College Kolhapur.