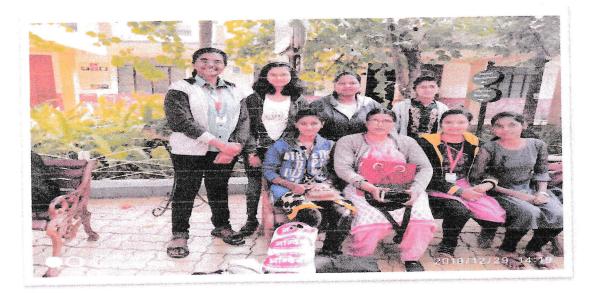

## Rayat Shikshan Sanstha's Rajarshi Chhatrapati Shahu College, Kolhapur Women Empowerment Cell swayamsiddha: yuvati sammelansharadanagar baramati <u>REPORT</u>

#### Beneficiaries -07 Girl Students

#### Dated 26/12/2019 To 29/12/2019

'Swayamsiddha Sammelan for yuvati : 9<sup>th</sup> year" Swayamsiddha Sammelan for yuvati was jointly organized from 26/12/2019 To 29/12/2019 by agricultural development trust Baramati, Savitribai Phule Vidyapeeth Pune and Sharadabai Pawar Mahila Mahavidyalaya Baramati. It was residential on behalf of our college. Prof. Sayara Mulani along with 07 girl students participated in this program. Various programs for the holistic development of yuvati were organized in the sammelan. Such programs will be beneficial for their personality development in the future.

'Swayamsiddha Sammelan for yuvati : 9<sup>th</sup> year organized from 26/12/2019 To 29/12/2019 by agricultural development trust Baramati, Savitribai Phule Vidyapeeth Pune and Sharadabai Pawar Mahila Mahavidyalaya Baramati.