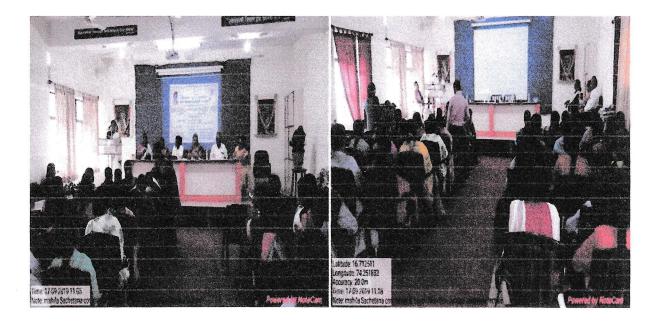

### Women Empowerment Cell

Organised lecture on Brest Cancer

Beneficiary-80

Date 17/9/2019

On behalf of Women's Empowerment Committee A lecture on Breast Cancer was organized on 17/9/2019. Introduction of the program by Mrs. Mulani S.P, Coordinator of Women Empowerment Cell. P. did by As the speaker of this program, Dr. Smt. Madhavi Chowgule Cancer Hospital Kolhapur gave valuable guidance about breast cancer. The program was chaired by Dr. Awale S.J Parents along with students were present on this occasion.

Dr. Smt. Madhavi Chowgule Cancer Hospital Kolhapur

Vice- Principal Dr. Awale S.J.

Chairwoman

**Women Empowerment Cell** 

<sup>+</sup>PPrincipal, Rajarshi Chh. Shahu College Kolhapur.