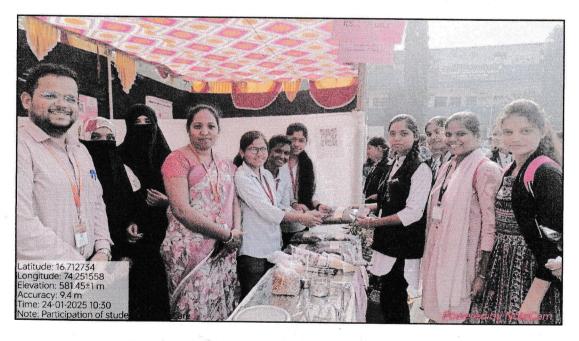

## RAYAT SHIKSHAN SANSTHA'S RAJARSHI CHHATRAPATI SHAHU COLLEGE, KOLHAPUR Academic year (2024-25) DEPARTMENT OF ZOOLOGY CERTIFICATE COURSE IN VERMITECHNOLOGY COURSE REPORT

Department of zoology started Certificate Course in Vermitechnology from Academic year 2020-21 for students. The main objective of this course was to build entrepreneurship skills among the students and to encourage the students for organic farming. This course is of 3 month duration with 2 credits. Course fee for this course was 500/- rupees per student. All the lectures as well as practical were conducted by Departmental faculty members. Theory Examination (MCQ) and Oral Examination were conducted on 30/01/2025. Each Student who successfully completed this course were awarded course Certificate. Outcome developed from this course is our product vermicompost "**FERTILE Z-23**". This product was sold in trade fare organized by college on 24<sup>th</sup> January, 2025. Due to best result on field, demand for our product increasing. This course created awareness regarding organic farming among the Student's. Department also provided free consultancy to customers regarding use and importance of vermicompost for organic farming.

Photo: Management of Vermibed by students and teachers

Photo: Active participation of students in vermibed management

Photo: Students selling products at trade fare in college

Department of Zoology

R.C. SHAHU COLLEGE KOLHAPUR