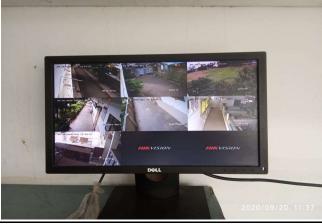

### a. Safety & Security:-

Nirbhaya Complaint Box

Lady teachers accompanying Girl students during study tours

**CCTV** facility

Ladies Hostel facility with necessary Security measure