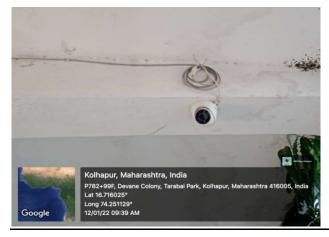

### a. Safety & Security:-

Nirbhaya Complaint Box

Lady teachers accompanying Girl students during study tours

**CCTV** facility

Ladies Hostel facility with necessary Security measure