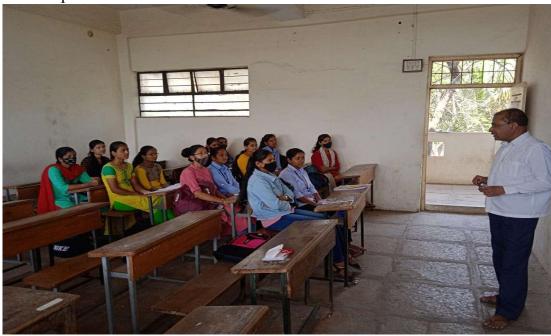

### b.Counseling:-

Amongst the increasing rate mental health issues of adolescent girl's students, our Institution has taken the initiative to provide the counselling the girls students which caters to the personal, apt career choices as well as academic issues of the girl's students.

- 1.The Mentor-Mentee scheme equally works for providing all sort of counselling to the students.
- 2.Mr. Patil M M, Head Department Psychology offers career guidance to the students.
- 3.The Internal Complaints Committee has been composed to redress the complaints of students in campus

Career Counselling Session