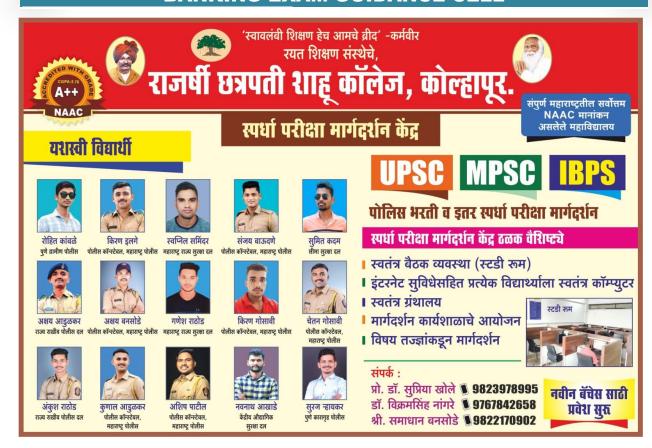

#### RAYAT SHIKSHAN SANSTHA'S

## RAJARSHI CHHATRAPATI SHAHU COLLEGE, KOLHAPUR.



NAAC REACCREDITED AS 'A++' GRADE CGPA 3.78

### **BANKING EXAM GUIDANCE CELL**





# STATE BANK OF INDIA TOTAL POST – 2964

SBI CBO Recruitment 2025 for 2964 Posts.

### Name of the Post & Details

| Post No. | Name of the Post           | No. of Vacancy |
|----------|----------------------------|----------------|
| 1        | Circle Based Officer (CBO) | 2964           |
| Total    |                            | 2964           |

### **Educational Qualification**

| Post No                                       | Qualification                                              |  |
|-----------------------------------------------|------------------------------------------------------------|--|
| Post No - 1                                   | (i) Degree in any discipline (ii) Post Essential Academic  |  |
| POST NO - 1                                   | Qualification Exp