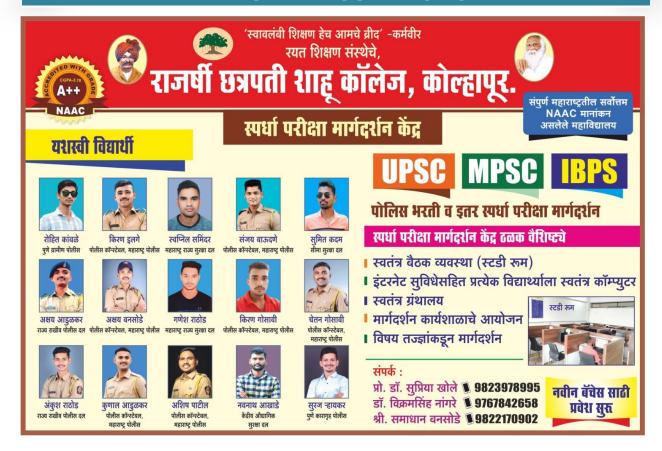

### RAYAT SHIKSHAN SANSTHA'S

# RAJARSHI CHHATRAPATI SHAHU COLLEGE, KOLHAPUR.

NAAC REACCREDITED AS 'A++' GRADE CGPA 3.78

## **BANKING EXAM GUIDANCE CELL**

CO-ORDINATOR
PROF.SAMADHAN BANSODE
CONT. 9822170902

I/C PRINCIPAL
PROF.DR.D.R.BHOSALE