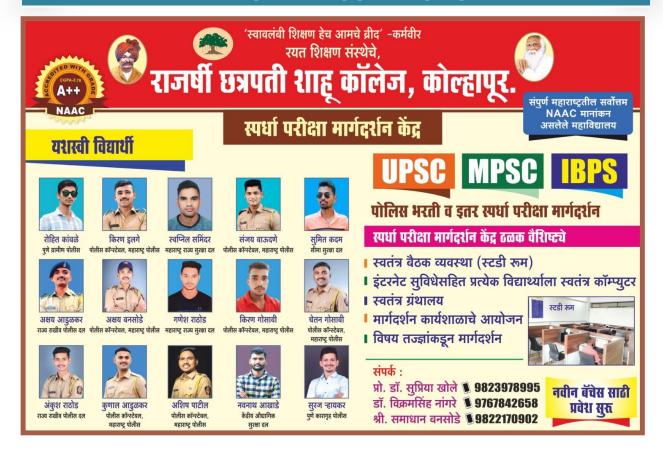

#### RAYAT SHIKSHAN SANSTHA'S

## RAJARSHI CHHATRAPATI SHAHU COLLEGE, KOLHAPUR.

NAAC REACCREDITED AS 'A++' GRADE CGPA 3.78

### **BANKING EXAM GUIDANCE CELL**