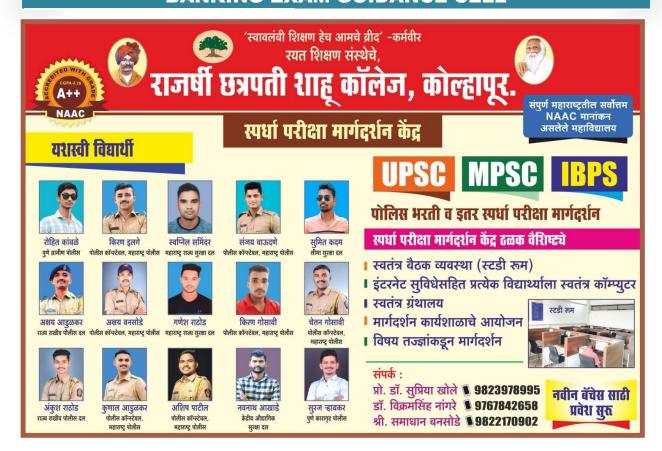

### RAYAT SHIKSHAN SANSTHA'S

## RAJARSHI CHHATRAPATI SHAHU COLLEGE, KOLHAPUR.

NAAC REACCREDITED AS 'A++' GRADE CGPA 3.78

### **BANKING EXAM GUIDANCE CELL**

CO-ORDINATOR
PROF.SAMADHAN BANSODE
CONT. 9822170902

I/C PRINCIPAL PROF.DR.D.R.BHOSALE