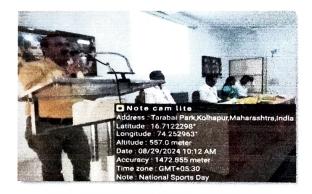

### Date: 29th August 2024

National Sports Day is celebrated on 29th August, 2024 in our college by Department of Physical Education and Department of Sports. It was the Birth Anniversary of Hockey Wizard Major Dhyan Chand. On this occasion worship of photograph of Major Dhyan Chand was done by Honorable Guests. Department of Physical Education and Department of Sports jointly organized a guidance lecture on the topic 'Government Schemes for Promoting Sports Culture'. Our Alumni Mr. Vasant Patil, Superintendent, Dy. Director Office, Directorate of Sports and Youth Services were the Chief Guest of this program. Hon. Principal Dr. L. D. Kadam chaired the programme. On this occasion felicitation of eminent players of the college was done. Inauguration of Departmental wallpaper of Department of Physical Education-'Kridavrutta' was done by the auspicious hands of Mr. Vasant Patil. Vice-Principal Hon. Smt. M. K. Kannade, Gymkhana Committee and teaching staff were present for the programme.