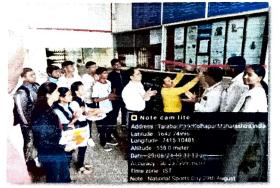

### Date: 29th August 2024

National Sports Day is celebrated on 29th August, 2024 in our college by Department of Physical Education and Department of Sports. It was the Birth Anniversary of Hockey Wizard Major Dhyan Chand. On this occasion worship of photograph of Major Dhyan Chand was done by Honorable Guests. Department of Physical Education and Department of Sports jointly organized a guidance lecture on the topic 'Government Schemes for Promoting Sports Culture'. Our Alumni Mr. Vasant Patil, Superintendent, Dy. Director Office, Directorate of Sports and Youth Services were the Chief Guest of this program. Hon. Principal Dr. L. D. Kadam chaired the programme. On this occasion felicitation of eminent players of the college was done. Inauguration of Departmental wallpaper of Department of Physical Education-'Kridavrutta' was done by the auspicious hands of Mr. Vasant Patil. Vice-Principal Hon. Smt. M. K. Kannade, Gymkhana Committee and teaching staff were present for the programme.

#### **Outcomes**

- Students get knowledge about various government schemes for ٠ sports.
- Created interest in sports among students.
- Activity will help to enhance sports participation.

Pratima Pujan of Major Dhyan Chand