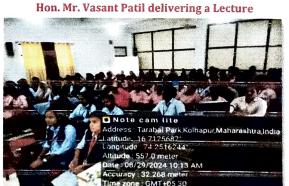

### Date: 29th August 2024

National Sports Day is celebrated on 29th August, 2024 in our college by Department of Physical Education and Department of Sports. It was the Birth Anniversary of Hockey Wizard Major Dhyan Chand. On this occasion worship of photograph of Major Dhyan Chand was done by Honorable Guests. Department of Physical Education and Department of Sports jointly organized a guidance lecture on the topic 'Government Schemes for Promoting Sports Culture'. Our Alumni Mr. Vasant Patil, Superintendent, Dy. Director Office, Directorate of Sports and Youth Services were the Chief Guest of this program. Hon. Principal Dr. L. D. Kadam chaired the programme. On this occasion felicitation of eminent players of the college was done. Inauguration of Departmental wallpaper of Department of Physical Education-'Kridavrutta' was done by the auspicious hands of Mr. Vasant Patil. Vice-Principal Hon. Smt. M. K. Kannade, Gymkhana Committee and teaching staff were present for the programme.