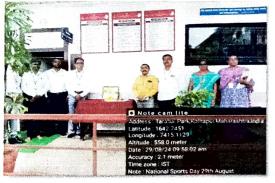

### Date: 29th August 2024

National Sports Day is celebrated on 29th August, 2024 in our college by Department of Physical Education and Department of Sports. It was the Birth Anniversary of Hockey Wizard Major Dhyan Chand. On this occasion worship of photograph of Major Dhyan Chand was done by Honorable Guests. Department of Physical Education and Department of Sports jointly organized a guidance lecture on the topic 'Government Schemes for Promoting Sports Culture'. Our Alumni Mr. Vasant Patil, Superintendent, Dy. Director Office, Directorate of Sports and Youth Services were the Chief Guest of this program. Hon. Principal Dr. L. D. Kadam chaired the programme. On this occasion felicitation of eminent players of the college was done. Inauguration of Departmental wallpaper of Department of Physical Education-'Kridavrutta' was done by the auspicious hands of Mr. Vasant Patil. Vice-Principal Hon. Smt. M. K. Kannade, Gymkhana Committee and teaching staff were present for the programme.

Inauguration of Wallpaper-'Kridavrutta'

Ional Sports Da

**Beneficiaries** Principal Rajarshi Chh. Shahu Colleg Kolhanur

**Beneficiaries** 

82

Rajarshi Chhatrapati Shahu College, Kolhapur Department of Physical Education and Sports Jointly organized Guidance Lecture on