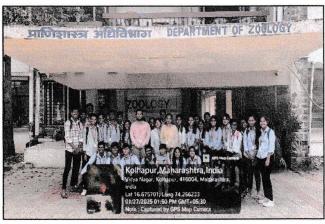

Photo: Visit to Zoology Department

Teacher Incharge
(Dr. S. V. Louga de)

Head,
Department of Zoology

R.C. SHAHU COLLEGE KOLHAPUR