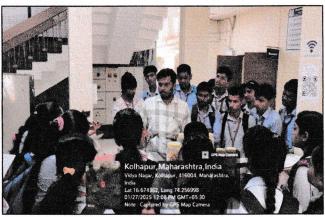

## STUDY VISIT TO ZOOLOGY DEPARTMENT, SHIVAJI UNIVERSITY, KOLHAPUR REPORT

Date-27/01/2025

As per the part of syllabus, Department of Zoology organized one day study visit to Department of Zoology, Shivaji University Kolhapur on 27th January, 2025 for B.Sc. Part I students. During this visit students visited different sections of the zoology department such as Departmental Museum, Butterfly garden, Animal house, Pearl culture and Sericulture unit. Research student, Miss. Anuradha Shinde guided about collection and preservation of invertebrate and vertebrate animals, skeletons of different animals and its importance in the museum. Research student Mr. Vijay Patil briefly explained animal house. He showed the white mice (*Mus musculus*) and white rat (*Ratuus norvegicus*). He explained the role of rat in research area. Miss. Aarti Patil explained Butterfly garden. She gave information about different species of butterfly like Monarch butterfly, Lemon butterfly, Common Rose butterfly. Miss Saniya Tendulker nicely explained the procedure of Pearl culture. Research student Mr. Tejas Bodhgire explained importance of sericulture and future job opportunity in this area. All Students observed all section and motivated about various opportunities in Zoology field after graduation. Total 33 students along with Dr. S.V. Lagade from department of zoology and Mr. A.R. Nagvekar were actively participated in this visit.

No. of Beneficiary: 33

**Photo:** Research student Mr. Vijay Patil Explaining about Animal House

**Photo:** Research student Mr. Tejas Bodhgire Explaining about Sericulture

**Photo:** Research student Miss Saniya Tendulker Explaining about Pearl Culture