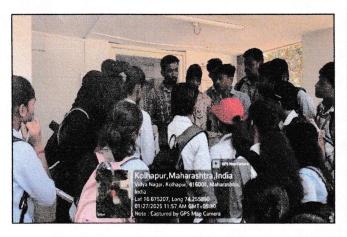

## STUDY VISIT TO ZOOLOGY DEPARTMENT, SHIVAJI UNIVERSITY, KOLHAPUR REPORT

Date-27/01/2025

As per the part of syllabus, Department of Zoology organized one day study visit to Department of Zoology, Shivaji University Kolhapur on 27th January, 2025 for B.Sc. Part I students. During this visit students visited different sections of the zoology department such as Departmental Museum, Butterfly garden, Animal house, Pearl culture and Sericulture unit. Research student, Miss. Anuradha Shinde guided about collection and preservation of invertebrate and vertebrate animals, skeletons of different animals and its importance in the museum. Research student Mr. Vijay Patil briefly explained animal house. He showed the white mice (*Mus musculus*) and white rat (*Ratuus norvegicus*). He explained the role of rat in research area. Miss. Aarti Patil explained Butterfly garden. She gave information about different species of butterfly like Monarch butterfly, Lemon butterfly, Common Rose butterfly. Miss Saniya Tendulker nicely explained the procedure of Pearl culture. Research student Mr. Tejas Bodhgire explained importance of sericulture and future job opportunity in this area. All Students observed all section and motivated about various opportunities in Zoology field after graduation. Total 33 students along with Dr. S.V. Lagade from department of zoology and Mr. A.R. Nagvekar were actively participated in this visit.

No. of Beneficiary: 33

**Photo:** Research student Mr. Vijay Patil Explaining about Animal House

**Photo:** Research student Mr. Tejas Bodhgire Explaining about Sericulture

**Photo:** Research student Miss Saniya Tendulker Explaining about Pearl Culture