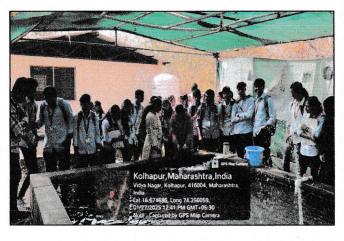

## STUDY VISIT TO ZOOLOGY DEPARTMENT, SHIVAJI UNIVERSITY, KOLHAPUR REPORT

Date-27/01/2025

As per the part of syllabus, Department of Zoology organized one day study visit to Department of Zoology, Shivaji University Kolhapur on 27th January, 2025 for B.Sc. Part I students. During this visit students visited different sections of the zoology department such as Departmental Museum, Butterfly garden, Animal house, Pearl culture and Sericulture unit. Research student, Miss. Anuradha Shinde guided about collection and preservation of invertebrate and vertebrate animals, skeletons of different animals and its importance in the museum. Research student Mr. Vijay Patil briefly explained animal house. He showed the white mice (*Mus musculus*) and white rat (*Ratuus norvegicus*). He explained the role of rat in research area. Miss. Aarti Patil explained Butterfly garden. She gave information about different species of butterfly like Monarch butterfly, Lemon butterfly, Common Rose butterfly. Miss Saniya Tendulker nicely explained the procedure of Pearl culture. Research student Mr. Tejas Bodhgire explained importance of sericulture and future job opportunity in this area. All Students observed all section and motivated about various opportunities in Zoology field after graduation. Total 33 students along with Dr. S.V. Lagade from department of zoology and Mr. A.R. Nagvekar were actively participated in this visit.

Photo: Visit to Zoology Department

Teacher Incharge
(Dr. S. V. Louga de)

Head,
Department of Zoology

R.C. SHAHU COLLEGE KOLHAPUR