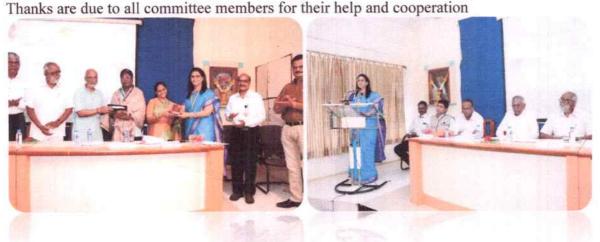

**Key Indicator- 6.3 Faculty Empowerment Strategies (35)** 

6.3.1: QIM

The college has effective welfare measures and Performance

Appraisal System for teaching and non-teaching staff (08)

#### Rayat Shikshan Sanstha's Rajarshi Chhtrapati Shahu College, Kolhapur

**6.3.1: QIM:** The College has effective welfare measures and Performance Appraisal System for teaching and non-teaching staff.