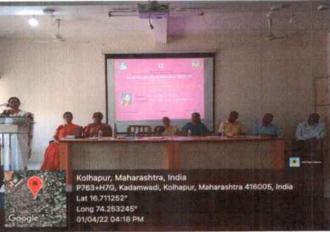

ohan Subhash Deasi, Nitin Sharad Deasi, Prema Ashok Desai, Javashri Sharad Deasi, Sandeep Ashok Deasi were present to grace the occasion. Dr. B. S. Puntambekar gave the presidential speech.Dr.K.N.Mulla proposed vote of thanks. Kheer prepared on this occasion to commemorate the great sacrifice of vahini was served to all the students, members of staff and Anna's relatives.

I am indebted to all the committee members for their help and cooperation. I am equally indebted to the Prin. Maj. Dr. R. S. Dubal and vice-principal Prof. Dr. V. V. Killedar for their unwavering support and guidance

## Rajarshi Chhatrapati Shahu College, Kolhapur

Staff Academy Committee 2021-22

## A Report on Memorial Lecture on Sou. Laxmibai Bhaurao Patil (Vahini)

Held on 1<sup>st</sup> April 2022 Photo Gallery







Chairman

Staff Academy Committee

I/er Principal,
Rajarshi Chh. Shahu College.
Kolhapur.

# RajarshiChhatrapatiShahu College, Kolhapur.

Staff Academy & Staff Welfare Committee (2021-22)

An Expert Lecture

Day and Date-: Saturday, 27th November, 2021 No. of Beneficiaries-: 36

#### Organizing Committee-: Staff Academy

The Staff Academy of the college organized an expert lecture of Mr. Madhukar Patil, Member, Senate, SUKon National Education Policy on 27<sup>th</sup> November, 2021 at 11.a.m. in Hall No.101. Dr. B.S. Puntambekargave the introductory speech. Dr. S.A. Faras, Head, Department of English and Chairman of the Committee introduced the guest speaker. He talked in detail about the changes happening in the education field andstressed on the need to adapt to the emerging change