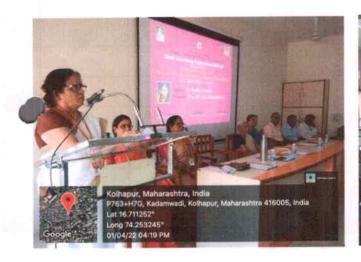

Rohan Subhash Deasi, Nitin Sharad Deasi, Prema Ashok Desai, Javashri Sharad Deasi, Sandeep Ashok Deasi were present to grace the occasion. Dr. B. S. Puntambekar gave the presidential speech.Dr.K.N.Mulla proposed vote of thanks. Kheer prepared on this occasion to commemorate the great sacrifice of vahini was served to all the students, members of staff and Anna's relatives.

I am indebted to all the committee members for their help and cooperation. I am equally indebted to the Prin. Maj. Dr. R. S. Dubal and vice-principal Prof. Dr. V. V. Killedar for their unwavering support and guidance

## Rajarshi Chhatrapati Shahu College, Kolhapur

Staff Academy Committee 2021-22

## A Report on Memorial Lecture on Sou. Laxmibai Bhaurao Patil (Vahini)

Held on 1<sup>st</sup> April 2022 Photo Gallery







Chairman

Staff Academy Committee

I/er Principal,
Rajarshi Chh. Shahu College.
Kolhapur.

# RajarshiChhatrapatiShahu College, Kolhapur.

Staff Academy & Staff Welfare Committee (2021-22)

An Expert Lecture

Day and Date-: Saturday, 27th November, 2021 No. of Beneficiaries-: 36

#### Organizing Committee-: Staff Academy

The Staff Academy of the college organized an expert lecture of Mr. Madhukar Patil, Member, Senate, SUKon National Education Policy on 27<sup>th</sup> November, 2021 at 11.a.m. in Hall No.101. Dr. B.S. Puntambekargave the introductory speech. Dr. S.A. Faras, Head, Department of English and Chairman of the Committee introduced the guest speaker. He talked in detail about the changes happening in the education field andstressed on the need to adapt to the emerging chan