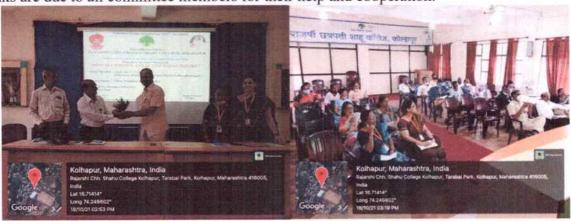

**Key Indicator- 6.3 Faculty Empowerment Strategies (35)** 

6.3.1: QIM

The college has effective welfare measures and Performance

Appraisal System for teaching and non-teaching staff (08)

#### Rayat Shikshan Sanstha's Rajarshi Chhtrapati Shahu College, Kolhapur

**6.3.1: QIM:** The College has effective welfare measures and Performance Appraisal System for teaching and non-teaching staff.