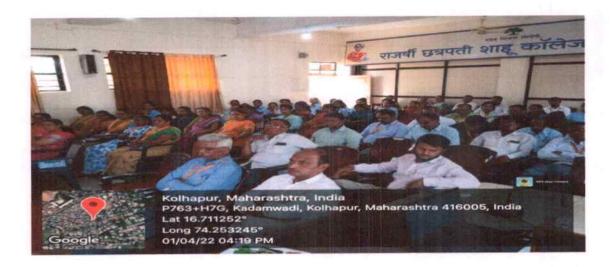

an Subhash Deasi, Nitin Sharad Deasi, Prema Ashok Desai, Javashri Sharad Deasi, Sandeep Ashok Deasi were present to grace the occasion. Dr. B. S. Puntambekar gave the presidential speech.Dr.K.N.Mulla proposed vote of thanks. Kheer prepared on this occasion to commemorate the great sacrifice of vahini was served to all the students, members of staff and Anna's relatives.

I am indebted to all the committee members for their help and cooperation. I am equally indebted to the Prin. Maj. Dr. R. S. Dubal and vice-principal Prof. Dr. V. V. Killedar for their unwavering support and guidance

## Rajarshi Chhatrapati Shahu College, Kolhapur

Staff Academy Committee 2021-22

## A Report on Memorial Lecture on Sou. Laxmibai Bhaurao Patil (Vahini)

Held on 1<sup>st</sup> April 2022 Photo Gallery







Chairman

Staff Academy Committee

I/er Principal,
Rajarshi Chh. Shahu College.
Kolhapur.

# RajarshiChhatrapatiShahu College, Kolhapur.

Staff Academy & Staff Welfare Committee (2021-22)

An Expert Lecture

Day and Date-: Saturday, 27th November, 2021 No. of Beneficiaries-: 36

#### Organizing Committee-: Staff Academy

The Staff Academy of the college organized an expert lecture of Mr. Madhukar Patil, Member, Senate, SUKon National Education Policy on 27<sup>th</sup> November, 2021 at 11.a.m. in Hall No.101. Dr. B.S. Puntambekargave the introductory speech. Dr. S.A. Faras, Head, Department of English and Chairman of the Committee introduced the guest speaker. He talked in detail about the changes happening in the education field andstressed on the need to adapt to the emerging changes.