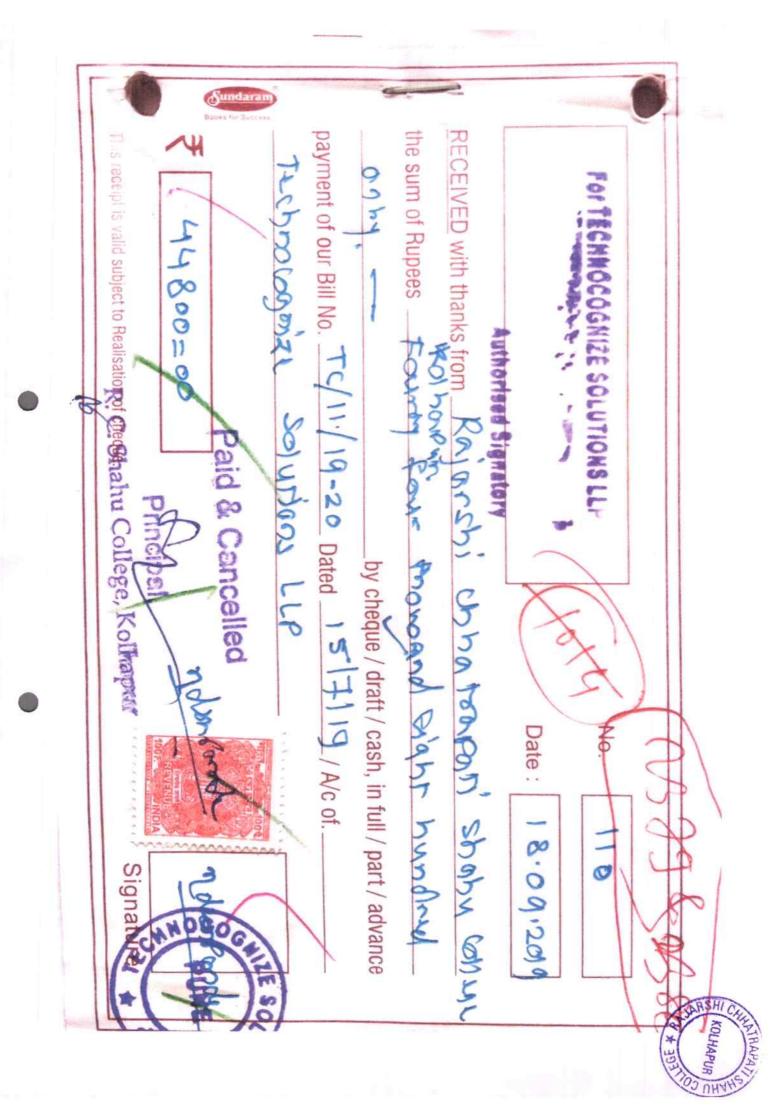

1mn -

Rajarshi Chhatrapati Shahu College Near D.Y. Patil Hospital Kadamwadi Road, Kolhapur 416003

Tel: 0231 -2654658

| Service Description                                                                                         | Amount   |
|-------------------------------------------------------------------------------------------------------------|----------|
| Server & Hardware hosting (Server Capacity consider present load), Website maintenance, Server maintenance. | 6000=00  |
| Total                                                                                                       | 6,000=00 |

Amount in Words: - Rupees Six Thousand Only.

and 001959 2013/2020.

Principal,
Rajarshi Chia. Shahu College,
Kolhapur

For Technoognize Solutions LLP

(Designated Director

KOLHAPUR CO



### INVOICE

### M/s. TECHNOCOGNIZE SOLUTIONS LLP

Tirupatinagar, 10/2, Vishwadharam,

10/8 wing, S. No. 125/Part

near Warje old octoi, Warje

Pune 4110058

Phone/Mobile No. :-9503571026

Original

Invoice No.:- TC/11/19-20 Invoice Date: - 15.07.2019

Your Work Order: 170/19-20

WO Date: 06/06/2019

To,

Rajarshi Chhatrapati Shahu College

Near D.Y. Patil Hospital Kadamwadi Road, Kolhapur 416003

Tel: 0231 -2654658

| Service Description                                                                                                                     | Amount                 |
|-----------------------------------------------------------------------------------------------------------------------------------------|------------------------|
| Providing Biometric and RFID system (Hardware